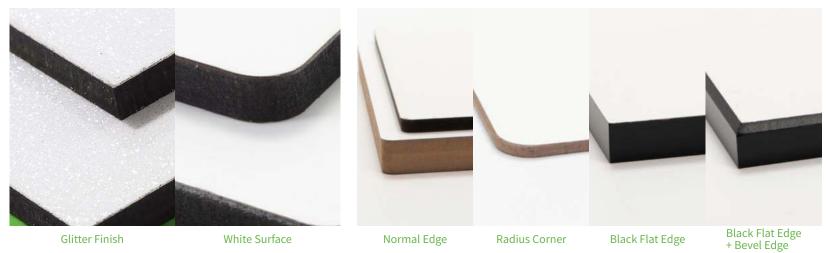

#### Back

Normal Back

Black Back

#### 2 Different Surface Finishes

#### 4 Solutions for Finishing Edge

Holes for Hanging / Tabletop Displays