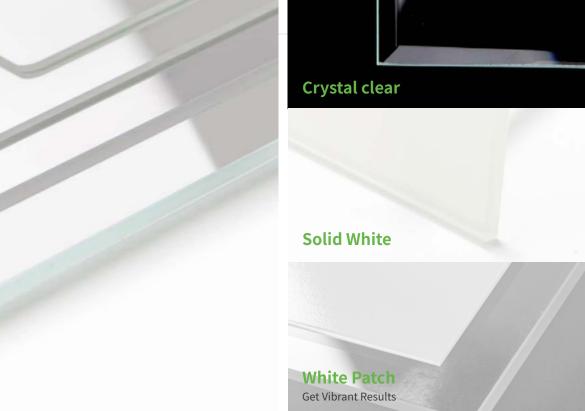

#### Flame Retardant

Made for crafting with an elegant look, our glass is crystal clear and made with a white patch that will help bring your photos to life! Imazee Panel glass is perfect for ornaments, photo panels, desktop decorations, wall decor and more!