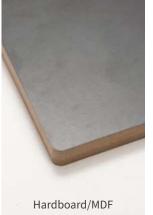

## Hardboard/MDF

High-definition

Whither Finish Scratch Resistant

Bring durability and beauty to your home decor and everyday items! Available in a variety of thicknesses for wall hangings, table decorations, holiday banners and other display artwork. Use vividly printed finished products to enhance any room!

#### Thickness

3mm / 0.12in 6mm / 0.24in 9mm / 0.36in 15mm/0.59in

Smooth Edge

#### **Raw Material Size**

120 cm x 120 cm / 47 in x 47 in

Pre-drilled holes for easy display