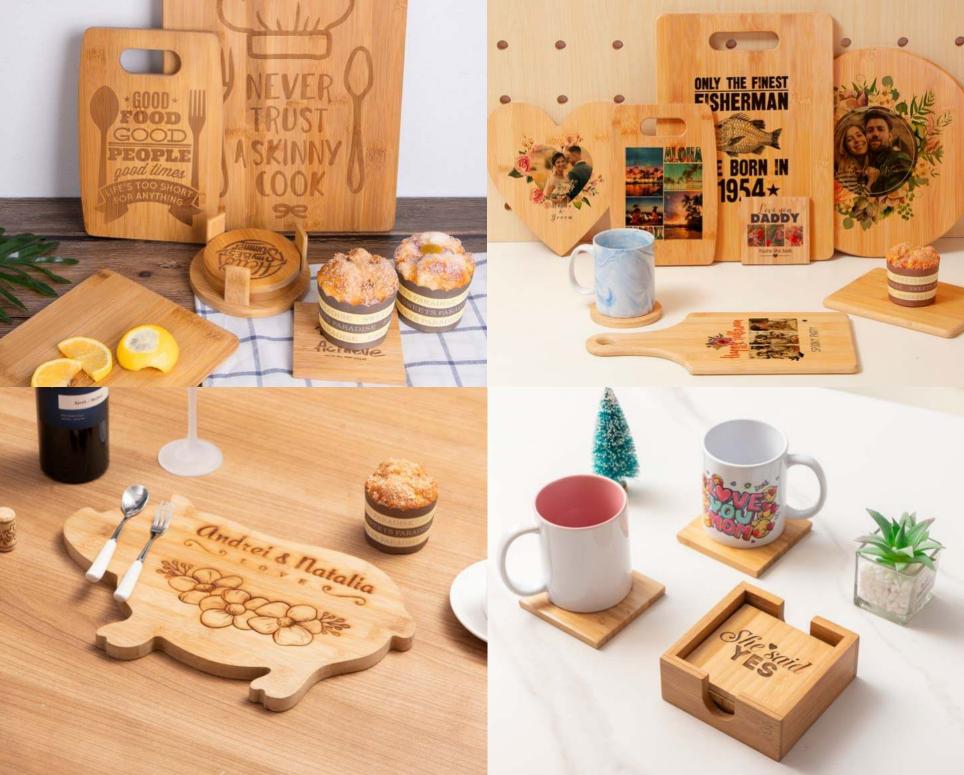

## Bamboo

Natural Texture

Extreme Durability

Flat Surface

#### Thickness

10mm/0.39in 12mm/0.47in 15mm/0.59in

Smooth Edge

120 cm x 120 cm / 47 in x 47 in

**Printing Method** 

Single-sided/ Double-sided

White

Glitter Finish