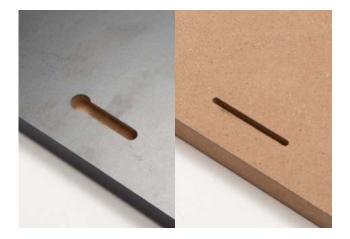

#### **Raw Material Size**

120 cm x 120 cm / 47 in x 47 in

Pre-drilled holes for easy display

#### Holes for Hanging/Tabletop Displays

#### **Raw Material Size**

Pre-drilled holes

for easy display

92 cm x 92 cm / 36 in x 36 in