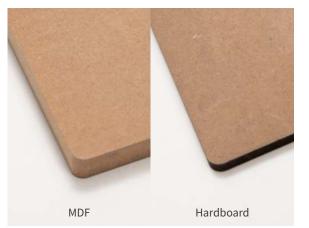

#### Hardboard

3mm/0.12in 6mm/0.24in 9mm/0.36in 15mm/0.59in Single-sided/Double-sided

MDF

3mm/0.12in 6mm/0.24in 9mm/0.36in 15mm/0.59in Single-sided/Double-sided

Plywood

5mm/0.19in 9mm/0.35in 15mm/0.59in Single-sided/Double-sided

## Hardboard/MDF

High-definition

Whither Finish Scratch Resistant

Bring durability and beauty to your home decor and everyday items! Available in a variety of thicknesses for wall hangings, table decorations, holiday banners and other display artwork. Use vividly printed finished products to enhance any room!