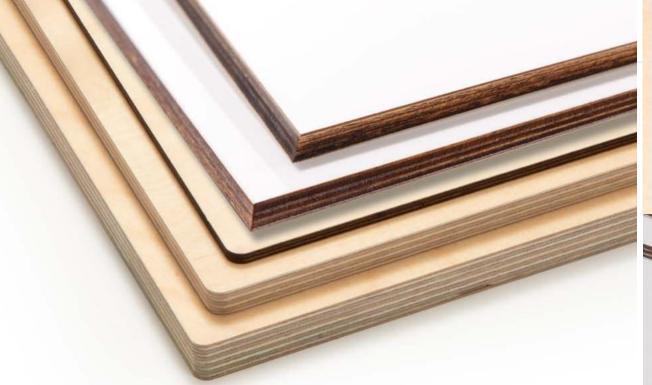

## **Printing Method**

Single-sided/ Double-sided









## Hardboard/MDF



High-definition





Whither Finish Scratch Resistant

Bring durability and beauty to your home decor and everyday items! Available in a variety of thicknesses for wall hangings, table decorations, holiday banners and other display artwork. Use vividly printed finished products to enhance any room!

Bold Color Output



#### Thickness

3mm / 0.12in 6mm / 0.24in 9mm / 0.36in 15mm/0.59in



Smooth Edge

#### **Raw Material Size**

120 cm x 120 cm / 47 in x 47 in



Pre-drilled holes for easy display

#### **Printing Method**

Single-sided/ Double-sided

#### Back



Normal Back



Black Back

#### Holes for Hanging/Tabletop Displays



#### 2 Different Surface Finishes

#### 4 Solutions for Finishing Edge











Holes for Hanging / Tabletop Displays



# Plywood



Natural Texture

Scratch Resistant

One of our most versatile items, plywood is used extensively because of its durability and strength. Easy to use, it can be cut into shapes for various ornaments, banners, display artwork, wall hangings and more. Use vibrant photos and designs to add plywood elements to your home decor!



Flat Surface

Thickness

5mm / 0.19in 9mm / 0.35in 15mm/0.59in



Smooth Edge

#### **Raw Material Size**

Pre-drilled holes

for easy display

92 cm x 92 cm / 36 in x 36 in

#### **Printing Method**

Single-sided/ Double-sided

#### 11



## Bamboo





Natural Texture

Extreme Durability





Flat Surface

#### Thickness

10mm/0.39in 12mm/0.47in 15mm/0.59in



Smooth Edge



120 cm x 120 cm / 47 in x 47 in