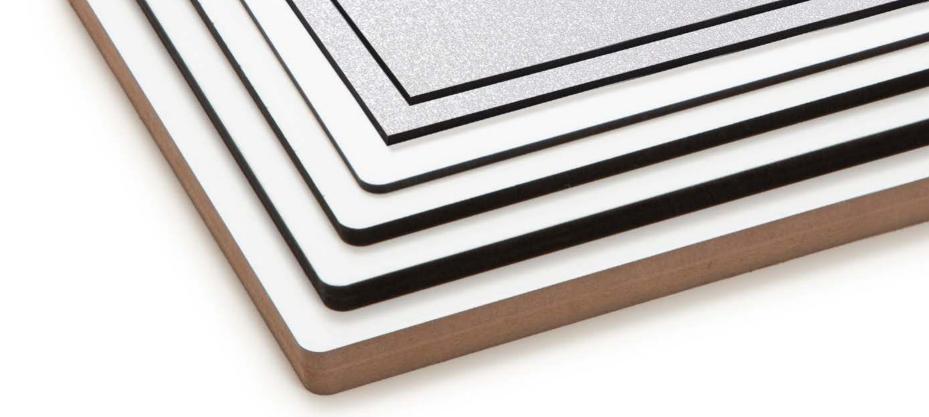

## **Sheet Materials**

#### Hardboard

3mm/0.12in 6mm/0.24in 9mm/0.36in 15mm/0.59in Single-sided/Double-sided

MDF

3mm/0.12in 6mm/0.24in 9mm/0.36in 15mm/0.59in Single-sided/Double-sided

Plywood

5mm/0.19in 9mm/0.35in 15mm/0.59in Single-sided/Double-sided

#### Acrylic

2mm/0.07in 3mm/0.12in 4mm/0.15in 6mm/0.24in Single-sided

#### Aluminum

0.45mm/0.01in 0.7mm/0.02in 1mm/0.03in Single-sided/Double-sided

FRP 3mm/0.12in

3mm/0.12in Double-sided

Bamboo

10mm/0.39in 12mm/0.47in 15mm/0.59in Single-sided/Double-sided

Glass

1mm/0.03in 2mm/0.07in 3mm/0.12in Single-sided