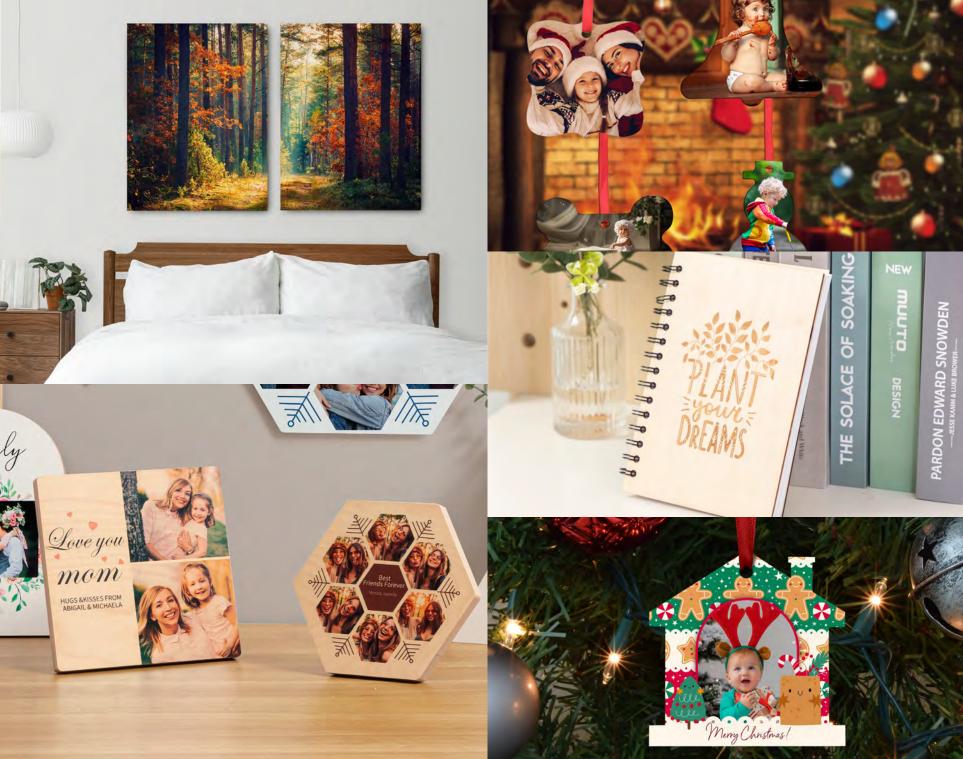

## **Unlimited Creativity**

From home decor to party decorations, ornaments, personalized accessories and more! You can always find something to match your unlimited creativity.

Wall Decor

**Photo Panels** 

**Home Decor** 

Ornaments

Accessories

**Photo Frames** 

**Creative Toys** 

Serving Trays/ Cutting Boards

# Hardboard/MDF

Bring durability and beauty to your home decor and everyday items! Available in a variety of thicknesses for wall hangings, table decorations, holiday banners and other display artwork. Use vividly printed finished products to enhance any room!

# Plywood

Natural Texture

One of our most versatile items, plywood is used extensively because of its durability and strength. Easy to use, it can be cut into shapes for various ornaments, banners, display artwork, wall hangings and more. Use vibrant photos and designs to add plywood elements to your home decor!