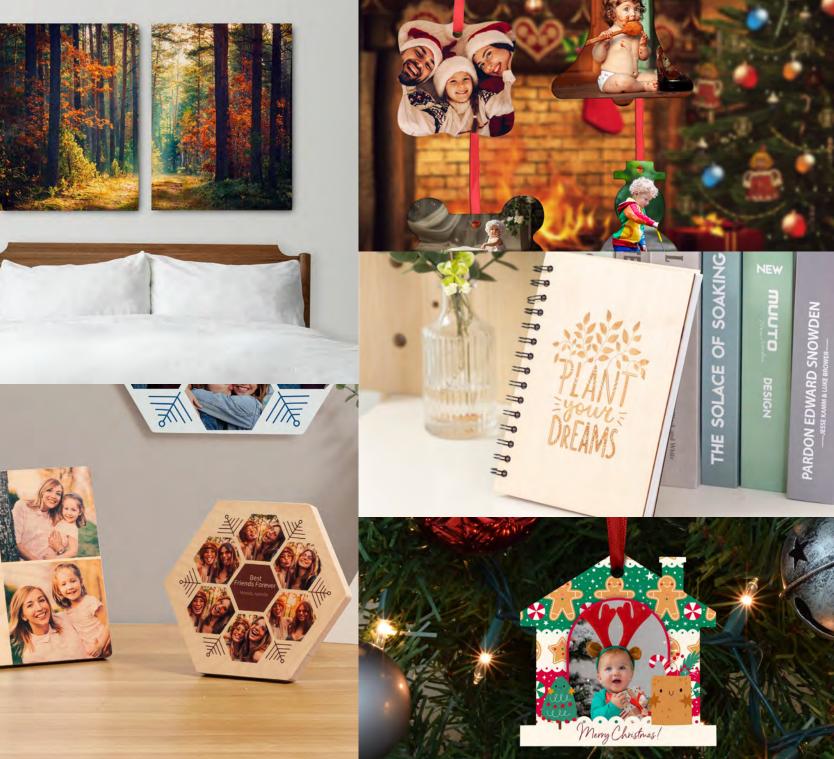

## **Unlimited Creativity**

From home decor to party decorations, ornaments, personalized accessories and more! You can always find something to match your unlimited creativity.

Wall Decor

**Photo Panels** 

**Home Decor** 

Ornaments

Accessories

**Photo Frames** 

**Creative Toys** 

Serving Trays/ Cutting Boards

# Hardboard/MDF

Bring durability and beauty to your home decor and everyday items! Available in a variety of thicknesses for wall hangings, table decorations, holiday banners and other display artwork. Use vividly printed finished products to enhance any room!

# Plywood

Natural Texture

One of our most versatile items, plywood is used extensively because of its durability and strength. Easy to use, it can be cut into shapes for various ornaments, banners, display artwork, wall hangings and more. Use vibrant photos and designs to add plywood elements to your home decor!