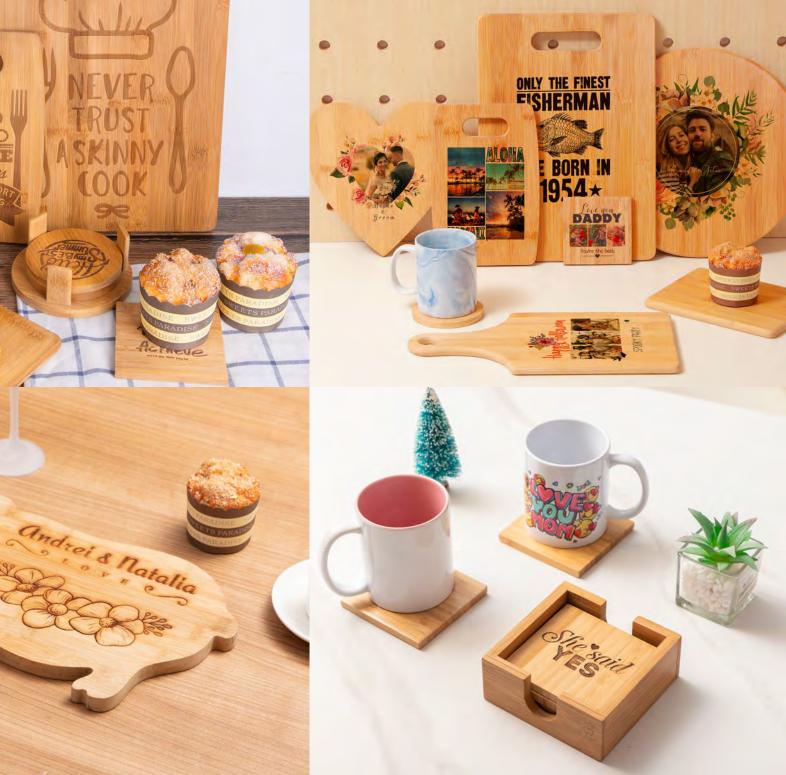

## **Unlimited Creativity**

From home decor to party decorations, ornaments, personalized accessories and more! You can always find something to match your unlimited creativity.

Wall Decor

**Photo Panels** 

**Home Decor** 

Ornaments

Accessories

**Photo Frames** 

**Creative Toys** 

Serving Trays/ Cutting Boards

## Bamboo

Natural Texture

Add a touch of natural beauty to your home decor! Bamboo materials are long-lasting, durable and can easily withstand heat and moisture in the kitchen making it the perfect cookware and tableware accessory. Create without limitations and use bamboo as a photo frame on your wall to combine beauty and practicality.