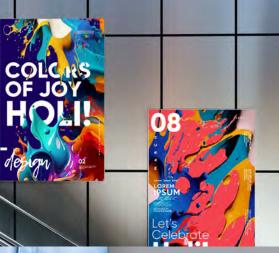

## **Suitable for 4 Technologies**

Expand your creativity! Our specialty coated sheets are compatible with laser cutting, sublimation, engraving and UV printing. Mix and match different crafting techniques for the ultimate personalized creation!

Advertising

Coasters

## **Unlimited Creativity**

From home decor to party decorations, ornaments, personalized accessories and more! You can always find something to match your unlimited creativity.

Wall Decor

**Photo Panels** 