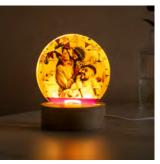

## **Crystal clear**

Solid White

White Patch Get Vibrant Results

Flame Retardant

or

Made for crafting with an elegant look, our glass is crystal clear and made with a white patch that will help bring your photos to life! Imazee Panel glass is perfect for ornaments, photo panels, desktop decorations, wall decor and more!