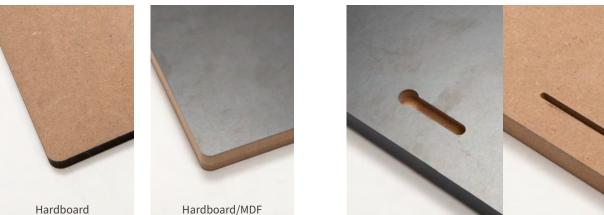

# Hardboard/MDF

Bring durability and beauty to your home decor and everyday items! Available in a variety of thicknesses for wall hangings, table decorations, holiday banners and other display artwork. Use vividly printed finished products to enhance any room!

## Holes for Hanging/Tabletop Displays

Holes for Hanging / Tabletop Displays