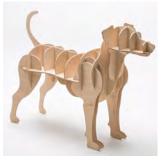

# Plywood

Natural Texture

One of our most versatile items, plywood is used extensively because of its durability and strength. Easy to use, it can be cut into shapes for various ornaments, banners, display artwork, wall hangings and more. Use vibrant photos and designs to add plywood elements to your home decor!