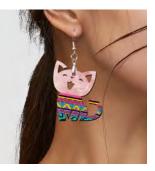

### One of the most sought after materials in the crafting industry, acrylic can easily be cut to your desired size and shape making it ideal for earrings, ornaments, accessories, photo frames and more. With a premium 100% Polyester coating, you can achieve bold vivid designs even with a transparent background.