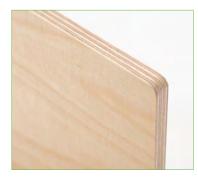

# Plywood

Natural Texture

One of our most versatile items, plywood is used extensively because of its durability and strength. Easy to use, it can be cut into shapes for various ornaments, banners, display artwork, wall hangings and more. Use vibrant photos and designs to add plywood elements to your home decor!

### 5mm / 0.19in 9mm / 0.35in 15mm / 0.48in

**Raw Material Size** 

92 cm x 92 cm / 36 in x 36 in

Smooth Edge

Pre-drilled holes for easy display