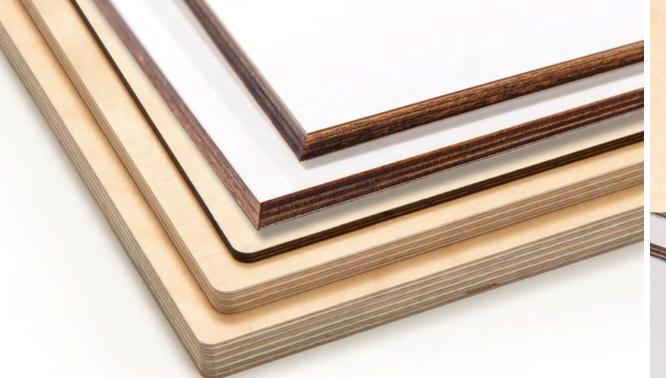

## **Sheet Materials**

### Hardboard

3mm/0.12in 6mm/0.24in 9mm/0.36in 15mm/0.48in Single-sided/Double-sided

### MDF 6mm/0.24in 15mm/0.48in Single-sided/Double-sided

Plywood 5mm/0.19in 9mm/0.35in 15mm/0.48in Single-sided/Double-sided

Acrylic 4mm/0.15in 6mm/0.23in Single-sided

Aluminum 0.45mm/0.01in 0.7mm/0.02in 1mm/0.03in Single-sided/Double-sided

FRP 3mm/0.12in Double-sided

Bamboo 9mm/0.35in 15mm/0.48in Single-sided/Double-sided

Glass

1mm/0.03in 2mm/0.07in 3mm/0.12in Single-sided

Rigidly flat, scratch and corrosion resistant