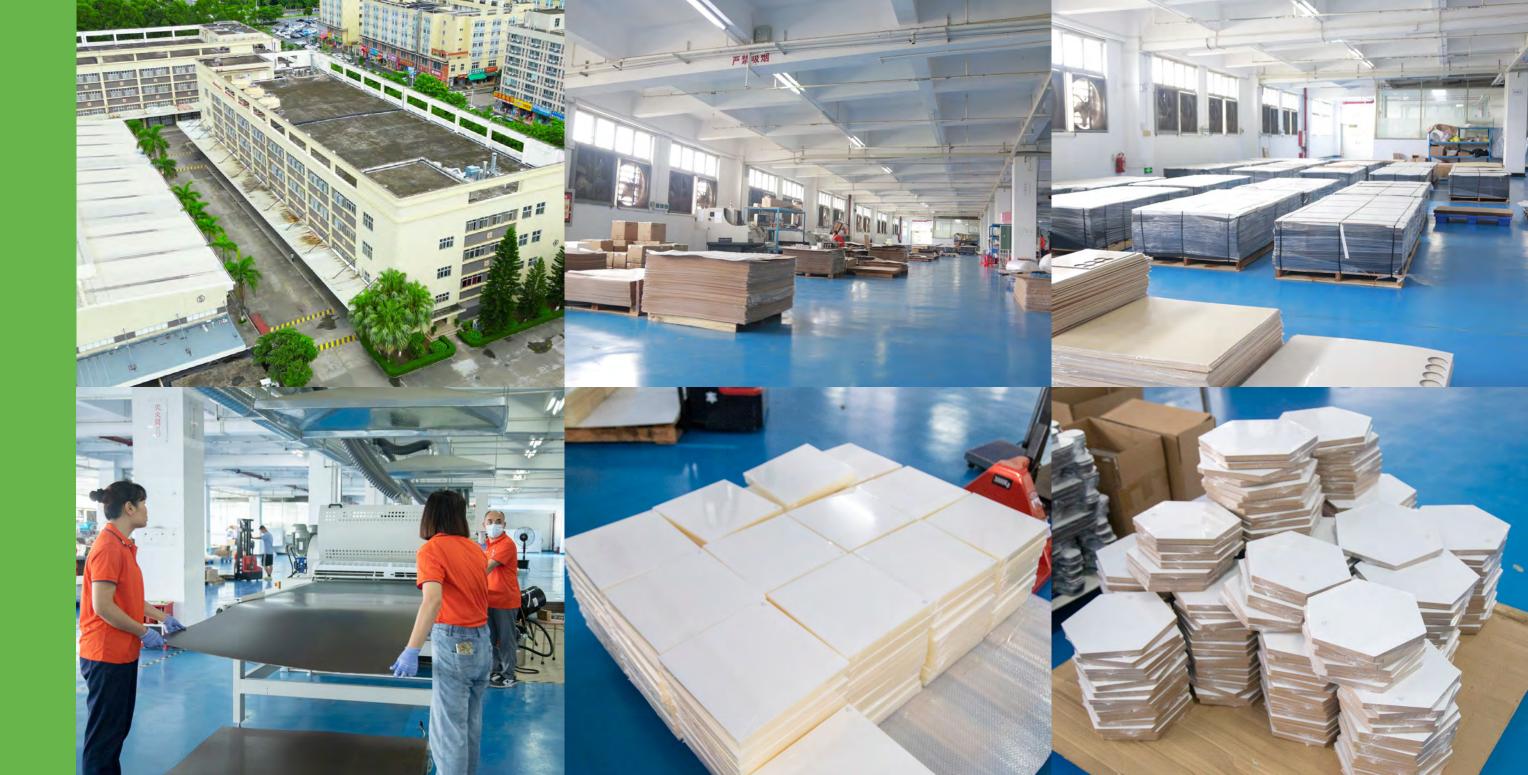

## Large Sheets Factory

Our large sheet factory covers an area of 6000 square meters and specializes in the production of cut-to-size and large panel sheets for cutting, engraving, sublimation, and UV printing.

Using up-to-date environmentally friendly materials, we manufacture sustainable, durable and diverse large sheet materials. From indoor to outdoor displays including logos, business signs, sign panels, trade show displays, advertising signs, home decor, crafting supplies and more, we have you covered no matter your need. We ensure the quality, reliability and durability of each sheet material will exceed your expectations and help your custom business thrive.