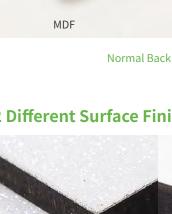

Glitter Finish

Lightweight and corrosion-resistant, FRP sheets allow you to create a wide variety of products for various uses. Sleek enough for home decor but sturdy enough for festival, party and wedding use, FRP sheets take on your creativity.