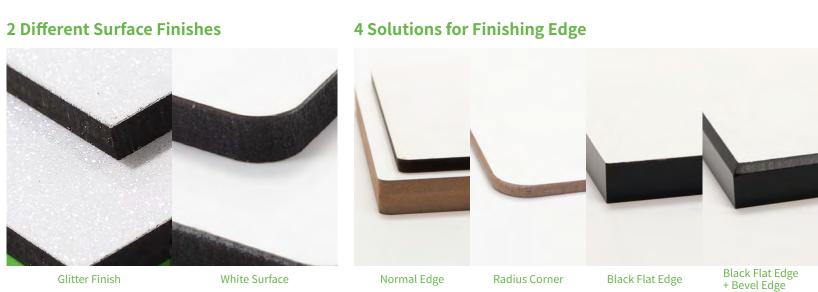

## **Suitable for 4 Technologies**

Expand your creativity! Our specialty coated sheets are compatible with laser cutting, sublimation, engraving and UV printing. Mix and match different crafting techniques for the ultimate personalized creation!