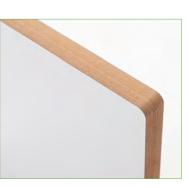

# Hardboard/MDF

Bring durability and beauty to your home decor and everyday items! Available in a variety of thicknesses for wall hangings, table decorations, holiday banners and other display artwork. Use vividly printed finished products to enhance any room!

### Thickness

Hz.

3mm / 0.12in 6mm / 0.24in 9mm / 0.36in 15mm / 0.48in **Raw Material Size** 

120 cm x 120 cm /

Single-sided/ Double-sided

Back

47 in x 47 in

Black Back