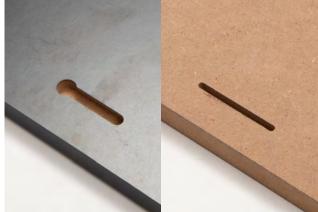

Lightweight

## Thickness

0.45mm / 0.01in 0.7mm / 0.02in 1mm / 0.03in

60 cm x 120 cm /

Flame Retardant

24 in x 47 in

**Raw Material Size** 

Æγ

Scratch

Resistance



Corrosion Resistance

## **Printing Method**

Single-sided/ Double-sided



















# Hardboard/MDF







Bring durability and beauty to your home decor and everyday items! Available in a variety of thicknesses for wall hangings, table decorations, holiday banners and other display artwork. Use vividly printed finished products to enhance any room!

## Scratch Resistant Flat Surface

### Thickness

Hz.

3mm / 0.12in 6mm / 0.24in 9mm / 0.36in 15mm / 0.48in **Raw Material Size** 

120 cm x 120 cm /



Single-sided/ Double-sided







Back





47 in x 47 in



Black Back

## Holes for Hanging/Tabletop Displays











Holes for Hanging / Tabletop Displays



# Plywood



Natural Texture

One of our most versatile items, plywood is used extensively because of its durability and strength. Easy to use, it can be cut into shapes for various ornaments, banners, display artwork, wall hangings and more. Use vibrant photos and designs to add plywood elements to your home decor!



Flat Surface

### Thickness

### 5mm / 0.19in 9mm / 0.35in 15mm / 0.48in

**Raw Material Size** 

92 cm x 92 cm / 36 in x 36 in

Smooth Edge

Pre-drilled holes for easy display

## **Printing Method**

Single-sided/ Double-sided





## Bamboo





Natural Texture

Add a touch of natural beauty to your home decor! Bamboo materials are long-lasting, durable and can easily withstand heat and moisture in the kitchen making it t