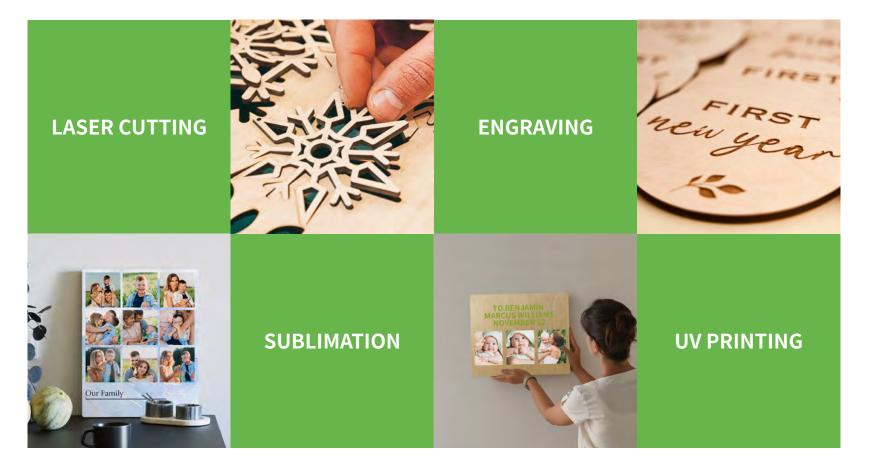

## **Suitable for 4 Technologies**

Expand your creativity! Our specialty coated sheets are compatible with laser cutting, sublimation, engraving and UV printing. Mix and match different crafting techniques for the ultimate personalized creation!

## **Unlimited Creativity**

From home decor to party decorations, ornaments, personalized accessories and more! You can always find something to match your unlimited creativity.

Wall Decor

**Photo Panels** 